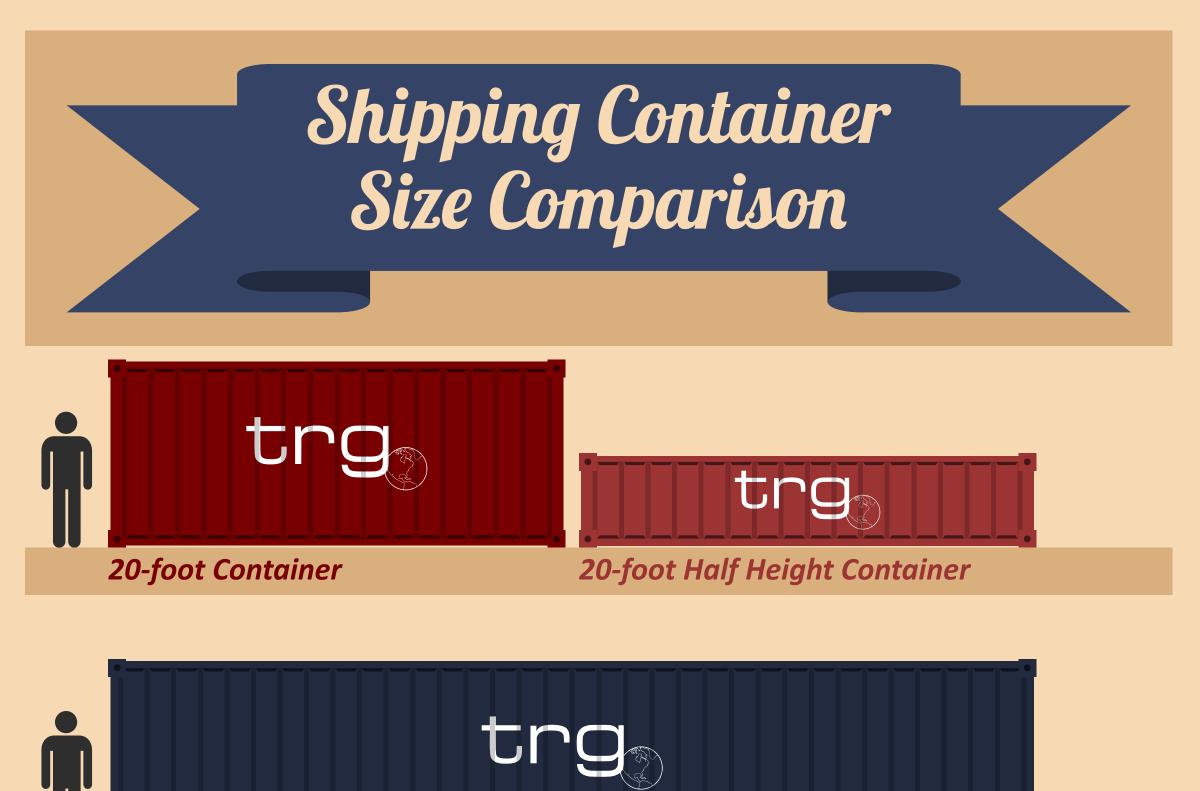

40-foot High Cube Container

**40-foot Container** 

Don't get lost in the process, make sure you are informed on the latest updates to remain compliant with Customs. TRG is proud to be your source for industry news and updates. We know the process of importing in the United States can be confusing, so let us make it easier.